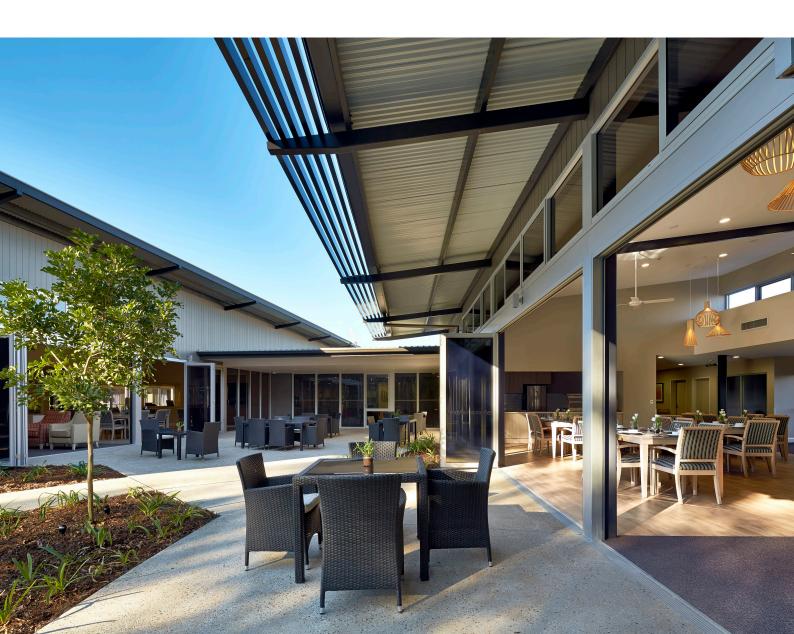

We offer respite and permanent residential aged care, including a memory support wing so you have peace of mind knowing that your loved one is well cared for by our highly qualified staff.

Our residential rooms have been considerately designed to encompass indoor and outdoor tranquil living, so that residents feel right at home.

#### Features of our home include:

- Open plan lounge and dining areas
- Coffee hub
- Private dining room for special occasions
- Lifestyle and activities room
- Hairdressing salon
- Landscaped courtyards and outdoor terrace